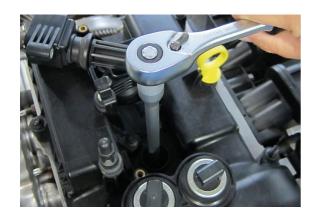

## Long Spark Plug Socket 3/8"D 14mm

A long, thin walled, 14mm spark plug socket designed for Ford EcoBoost 1.5L engines. The 180mm tool length is designed to reach deep plugs without the need for an extension bar and the slim diameter is ideal for accessing modern engines with limited plug clearance. This professional quality tool has a standard 3/8" square drive, a knurled end for finger grip tightening and a rubber insert for reliable spark plug removal and installation.